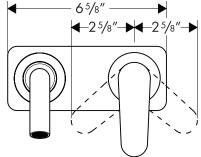

# Axor Citterio M Wall-Mount Single Control Lavatory Faucet

The measurements shown are for reference only.

Products and specifications shown are subject to change without notice.

Specification sheet revised 6/2008

#### **Product Features**

- 9" spout
- With plate
- Ceramic cartridge operation
- 2.2 gpm